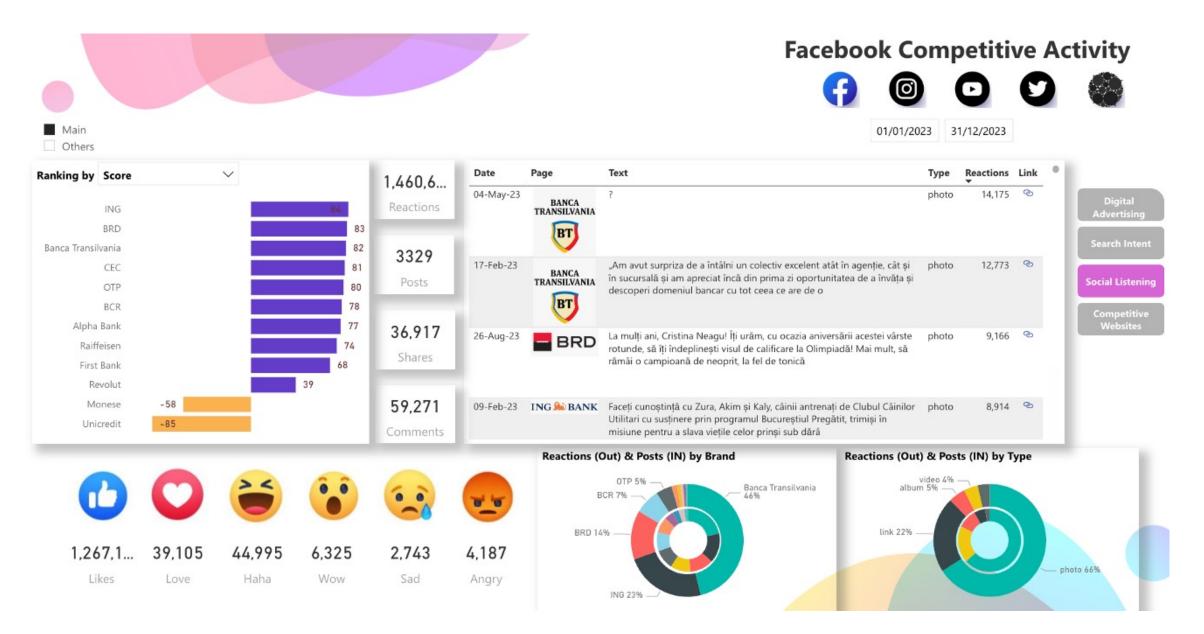

hly competitive banking industry, clients need to stay ahead of the curve in terms of digital offerings, customer engagement and strategic decision-making is crucial.

Banks are leveraging digital technologies for customer experience and streamline operations. Marketers need to understand digital strategies of the competitors to make informed decisions and optimize own digital campaigns.

#### Challenge

- Data Overload the banking industry generates a huge amount of digital data from various sources such as website, mobile app, social media and online platform. The client needed to manage and analyze it.
- \* Real time analysis the financial landscape evolves rapidly, and client needed real-time data not to miss opportunities



.







Solution

**DATAINTELLIGENCE** 



### Solution





### Solution





# LET'S STAY IN



www.dataintelligence.ro
www.facebook.com/DataIntelligencebyPublicisGroupeRomania
https://www.linkedin.com/showcase/90952161/