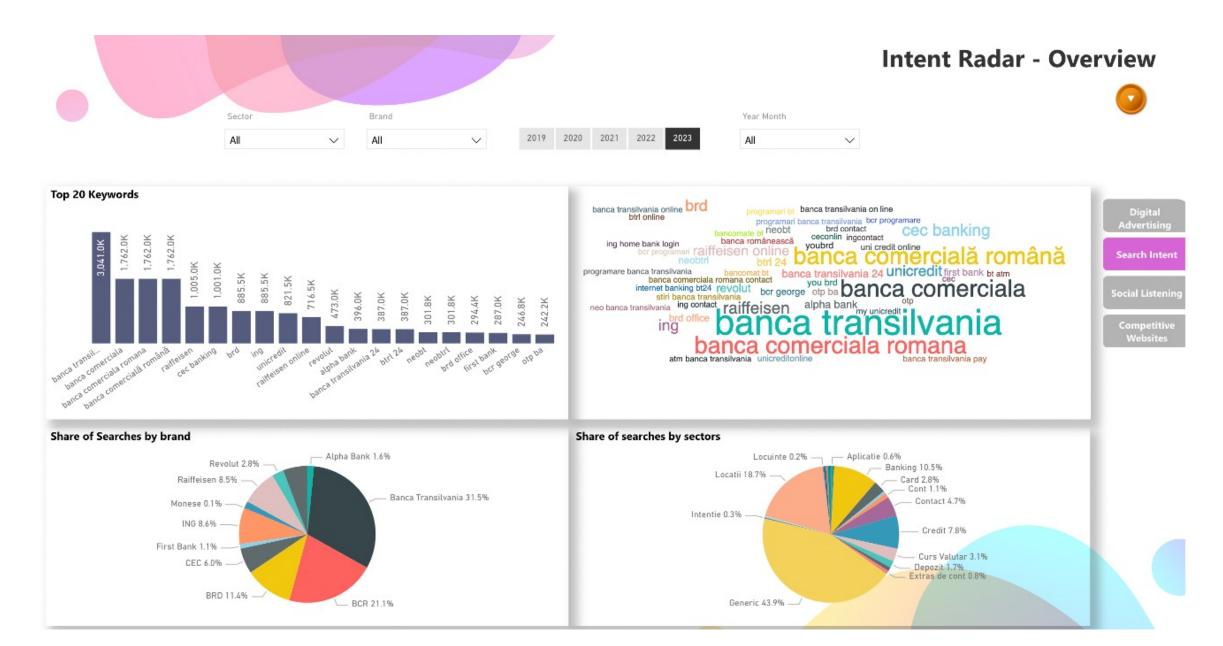

ontext

In the highly competitive banking industry, clients need to stay ahead of the curve in terms of digital offerings, customer engagement and strategic decision-making is crucial.

Banks are leveraging digital technologies for customer experience and streamline operations. Marketers need to understand digital strategies of the competitors to make informed decisions and optimize own digital campaigns.

#### Challenge

- Data Overload the banking industry generates a huge amount of digital data from various sources such as website, mobile app, social media and online platform. The client needed to manage and analyze it.
- \* Real time analysis the financial landscape evolves rapidly, and client needed real-time data not to miss opportunities



.







Solution

**DATAINTELLIGENCE** 



### Solution





### Solution





# LET'S STAY IN



www.dataintelligence.ro
www.facebook.com/DataIntelligencebyPublicisGroupeRomania
https://www.linkedin.com/showcase/90952161/