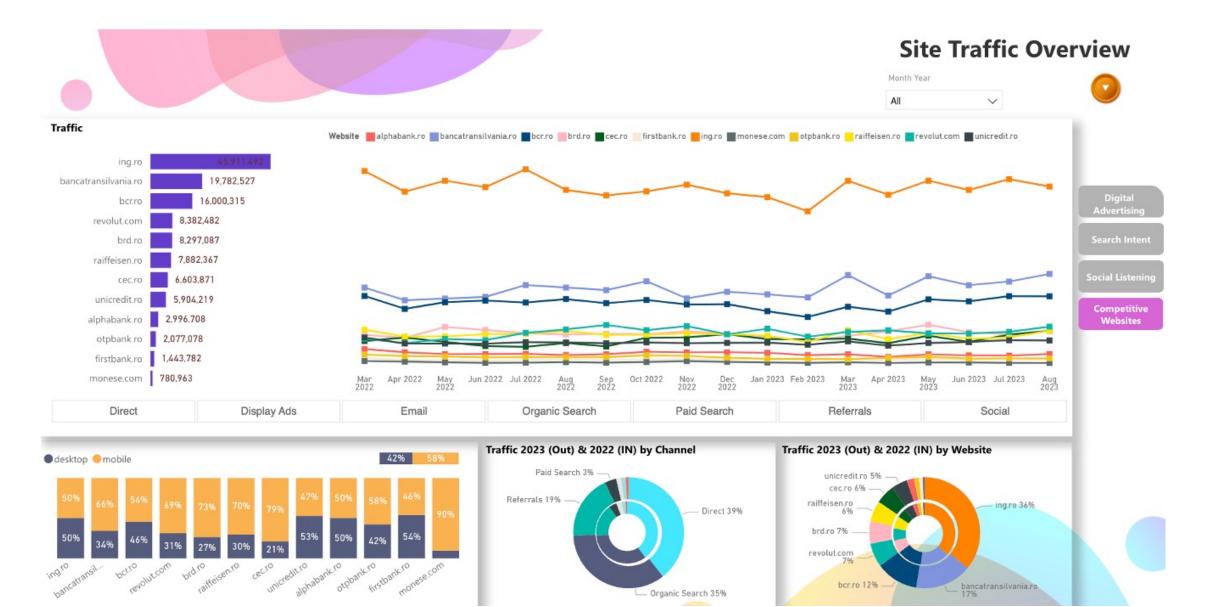

nking industry, clients need to stay ahead of the curve in terms of digital offerings, customer engagement and strategic decision-making is crucial.

Banks are leveraging digital technologies for customer experience and streamline operations. Marketers need to understand digital strategies of the competitors to make informed decisions and optimize own digital campaigns.

#### Challenge

- Data Overload the banking industry generates a huge amount of digital data from various sources such as website, mobile app, social media and online platform. The client needed to manage and analyze it.
- \* Real time analysis the financial landscape evolves rapidly, and client needed real-time data not to miss opportunities



.







Solution

**DATAINTELLIGENCE** 



### Solution





### Solution





# LET'S STAY IN



www.dataintelligence.ro
www.facebook.com/DataIntelligencebyPublicisGroupeRomania
https://www.linkedin.com/showcase/90952161/