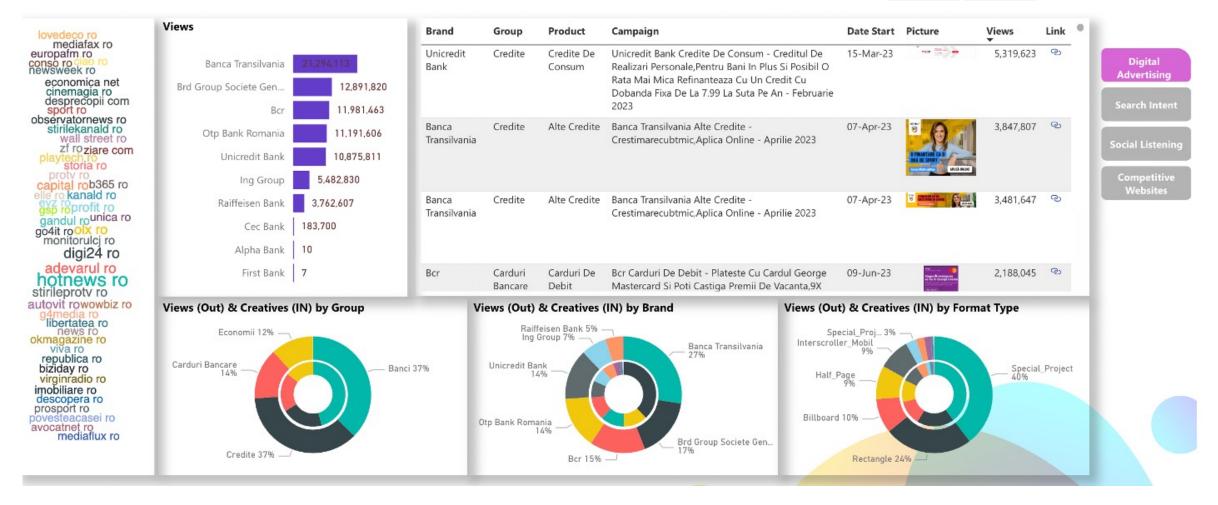

MONITORING

### CASE STUDY

#### Context

In the highly competitive banking industry, clients need to stay ahead of the curve in terms of digital offerings, customer engagement and strategic decision-making is crucial.

Banks are leveraging digital technologies for customer experience and streamline operations. Marketers need to understand digital strategies of the competitors to make informed decisions and optimize own digital campaigns.

#### Challenge

- Data Overload the banking industry generates a huge amount of digital data from various sources such as website, mobile app, social media and online platform. The client needed to manage and analyze it.
- \* Real time analysis the financial landscape evolves rapidly, and client needed real-time data not to miss opportunities



.







Solution

**DATAINTELLIGENCE** 



### Solution





### Solution





# LET'S STAY IN



www.dataintelligence.ro
www.facebook.com/DataIntelligencebyPublicisGroupeRomania
https://www.linkedin.com/showcase/90952161/