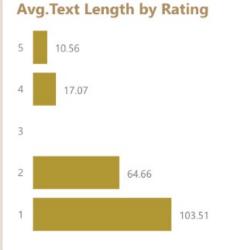

Hut



KFC



McDonald's



**Burger King** 



















### **Performance**



**Q** 24 Locations **★** 1,248 Ratings

**52** Ratings/Loc ₩ 3.84 Avg Rating

**₽** 532 Text Reviews



**O** 30 Locations **★** 8,893 Ratings

**296** Ratings/Loc **3.81** Avg Rating

3,215 Text Reviews



**9** 36 Locations **★** 18,630 Ratings

**518** Ratings/Loc ₩ 3.97 Avg Rating

**₽** 5,719 Text Reviews Ratings/Loc

₼ 3.75 Avg Rating

★ 777

Ratings

**293** 

**97** 

0 8

Text Reviews



## All Date 01/01/2021 01/01/2022 Trends Customer Experience Report Analysis

### **III** Trends









## Month All Date 01/01/2021 II Trends Customer Experience R Category Analysis

DATA

## **Category Analysis**







Month

All ~

Date

01/01/2021

01/01/2022



















## **Reyword Analysis**









# LET'S STAY IN



www.dataintelligence.ro

www.facebook.com/DataIntelligencebyPublicisGroupeRomania

https://www.linkedin.com/showcase/90952161/