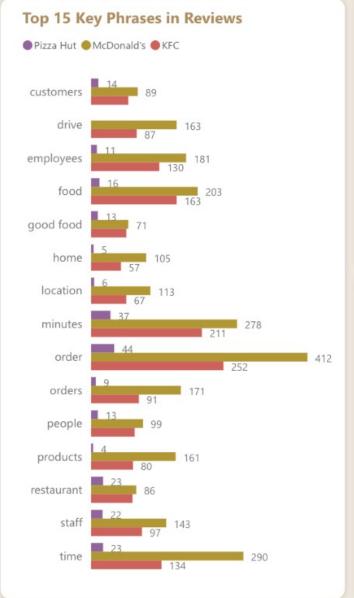

a Hut



KFC



McDonald's



**Burger King** 



















### **Performance**



**Q** 24 Locations **★** 1,248 Ratings

**52** Ratings/Loc ₩ 3.84 Avg Rating

**₽** 532 Text Reviews



**O** 30 Locations **★** 8,893 Ratings

**296** Ratings/Loc **3.81** Avg Rating

3,215 Text Reviews



**9** 36 Locations **★** 18,630 Ratings

**518** Ratings/Loc ₩ 3.97 Avg Rating

**₽** 5,719 Text Reviews Ratings/Loc

₼ 3.75 Avg Rating

★ 777

Ratings

**293** 

**97** 

0 8

Text Reviews



## All Date 01/01/2021 01/01/2022 Trends Customer Experience Report Analysis

### **III** Trends









## Month All Date 01/01/2021 II Trends Customer Experience R Category Analysis

DATA

## **Category Analysis**







Month

All ~

Date

01/01/2021

01/01/2022



















## **Reyword Analysis**









# LET'S STAY IN



www.dataintelligence.ro

www.facebook.com/DataIntelligencebyPublicisGroupeRomania

https://www.linkedin.com/showcase/90952161/