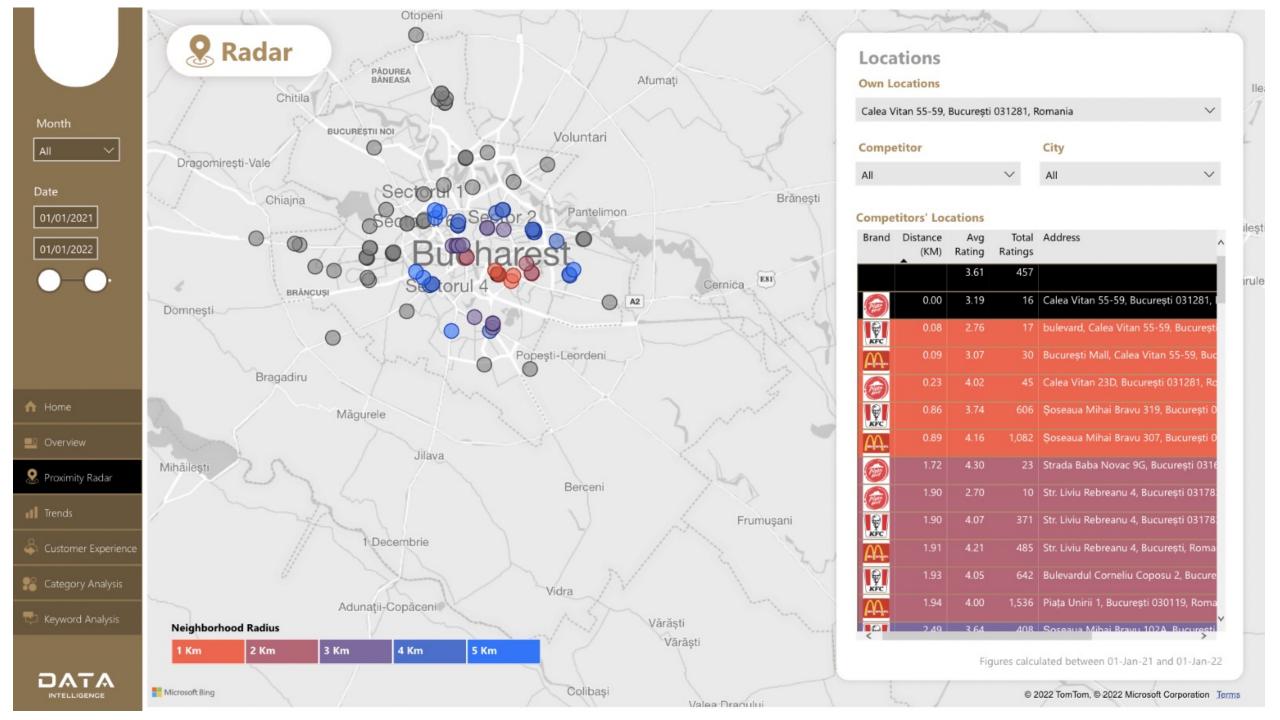

ints that need to be addressed and enabling forecast. It provides a category analysis of key customer experience concerns & drivers, underlying points of difference, and pain points vs. key competitors.

## OUTCOME

\* Precise plan for fixing pain points and for geo communication to defeat competitors.





Pizza Hut



KFC



McDonald's



**Burger King** 



















### **Performance**



**Q** 24 Locations **★** 1,248 Ratings

**52** Ratings/Loc ₩ 3.84 Avg Rating

**₽** 532 Text Reviews



**O** 30 Locations **★** 8,893 Ratings

**296** Ratings/Loc **3.81** Avg Rating

3,215 Text Reviews



**9** 36 Locations **★** 18,630 Ratings

**518** Ratings/Loc ₩ 3.97 Avg Rating

**₽** 5,719 Text Reviews Ratings/Loc

₼ 3.75 Avg Rating

★ 777

Ratings

**293** 

**97** 

0 8

Text Reviews



## All Date 01/01/2021 01/01/2022 Trends Customer Experience Report Analysis

### **III** Trends









## Month All Date 01/01/2021 II Trends Customer Experience R Category Analysis

DATA

## **Category Analysis**







Month

All ~

Date

01/01/2021

01/01/2022



















## **Reyword Analysis**









# LET'S STAY IN



www.dataintelligence.ro

www.facebook.com/DataIntelligencebyPublicisGroupeRomania

https://www.linkedin.com/showcase/90952161/