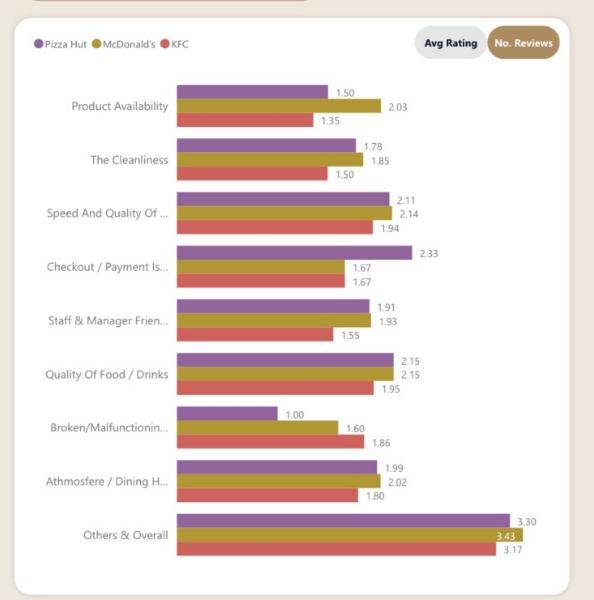

## WHY WOULD YOU NEED IT?

It analyzes customer experience evolution in time with all category players, pin-pointing inflection points that need to be addressed and enabling forecast. It provides a category analysis of key customer experience concerns & drivers, underlying points of difference, and pain points vs. key competitors.

## **Category Analysis**

Month

All ~

Date

01/01/2021

01/01/2022

## **Reyword Analysis**