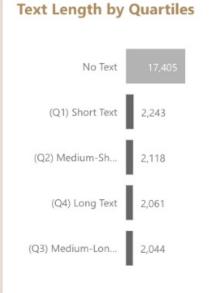

t



KFC



McDonald's



**Burger King** 



















### **Performance**



**Q** 24 Locations **★** 1,248 Ratings

**52** Ratings/Loc ₩ 3.84 Avg Rating

**₽** 532 Text Reviews



**O** 30 Locations **★** 8,893 Ratings

**296** Ratings/Loc **3.81** Avg Rating

3,215 Text Reviews



**9** 36 Locations **★** 18,630 Ratings

**518** Ratings/Loc ₩ 3.97 Avg Rating

**₽** 5,719 Text Reviews Ratings/Loc

₼ 3.75 Avg Rating

★ 777

Ratings

**293** 

**97** 

0 8

Text Reviews



## All Date 01/01/2021 01/01/2022 Trends Customer Experience Report Analysis

### **III** Trends









## Month All Date 01/01/2021 II Trends Customer Experience R Category Analysis

DATA

## **Category Analysis**







Month

All ~

Date

01/01/2021

01/01/2022



















## **Reyword Analysis**









# LET'S STAY IN



www.dataintelligence.ro

www.facebook.com/DataIntelligencebyPublicisGroupeRomania

https://www.linkedin.com/showcase/90952161/