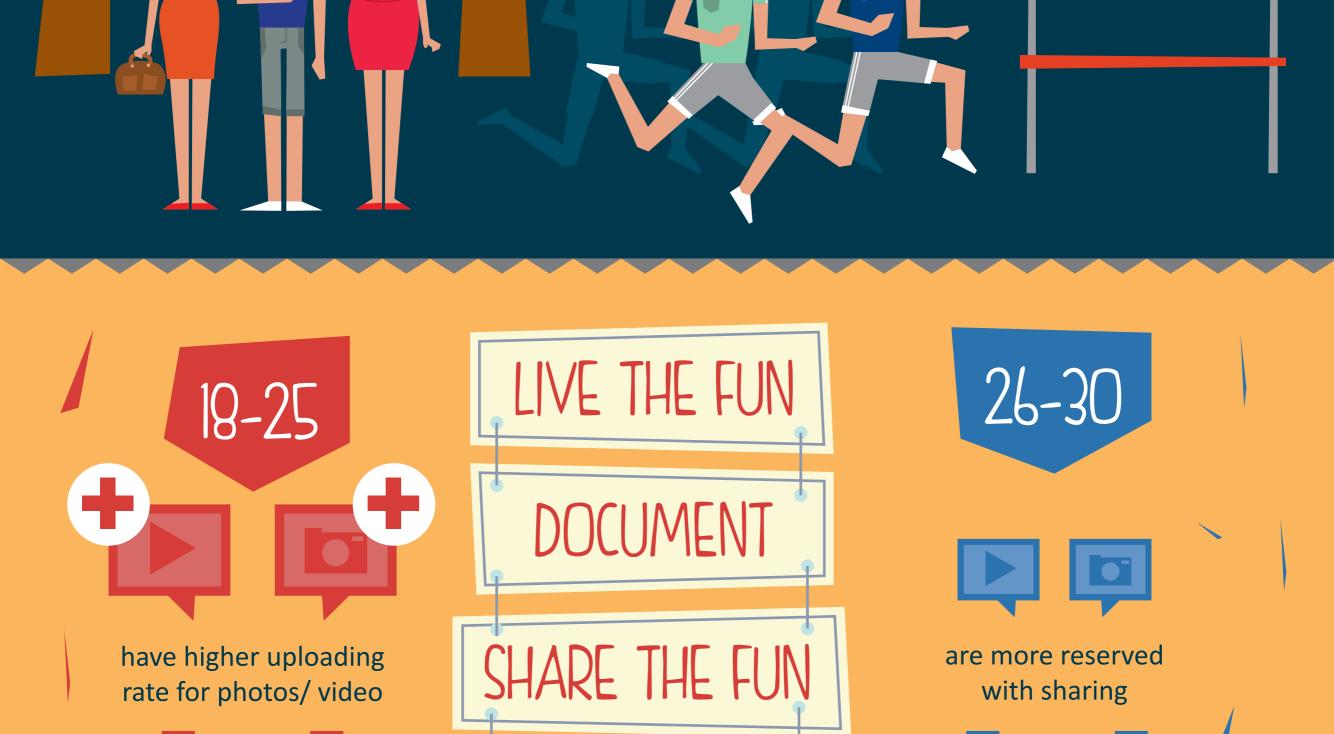

RE-LIVE \$

18-25 Social networks with Facebook On Facebook but photo sharing being most used frequency is limited to cutting Re-Live Places edge experiences which are

platforms as Flickr/ Picasa which flick GAMMA often captured by mobile limits photo sharing audience Classical via e-mail/ Yahoo facebook Messenger. Picasa<sub>™</sub> Instagram MESSENGER