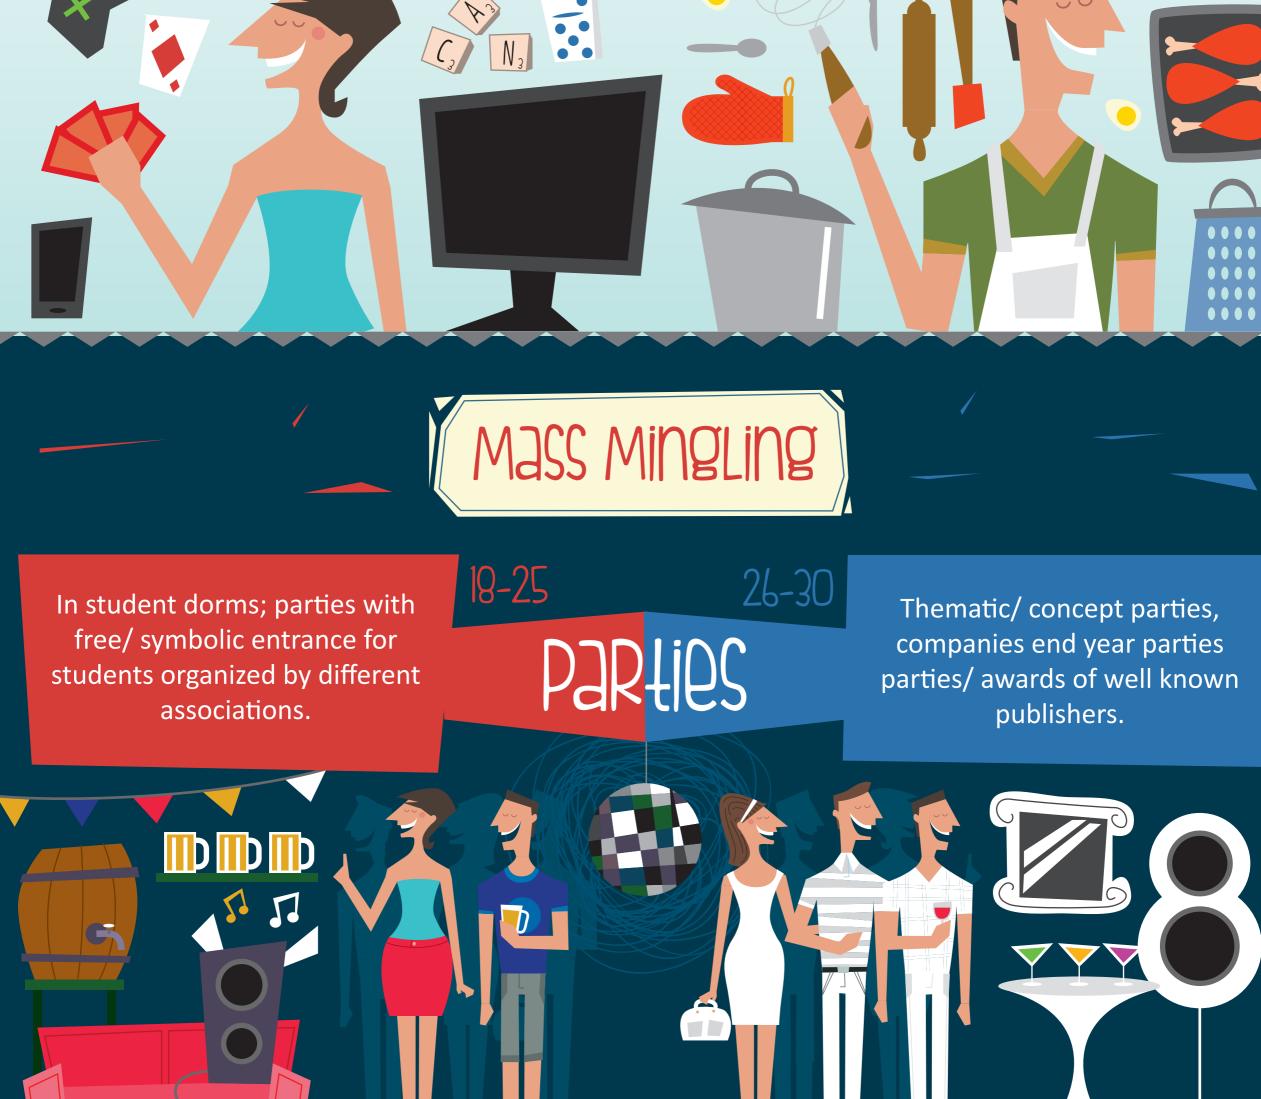

and by clubs with no extra

Organized by students

26-30

They attend concerts of general

acknowledged foreign bands and

statement events like Street

Delivery or Anim'est.

ONGs/ Unions or Open air festivals parades type 26-30 They support the cause, have trained for it and it would be a Marathons recognition of their efforts.