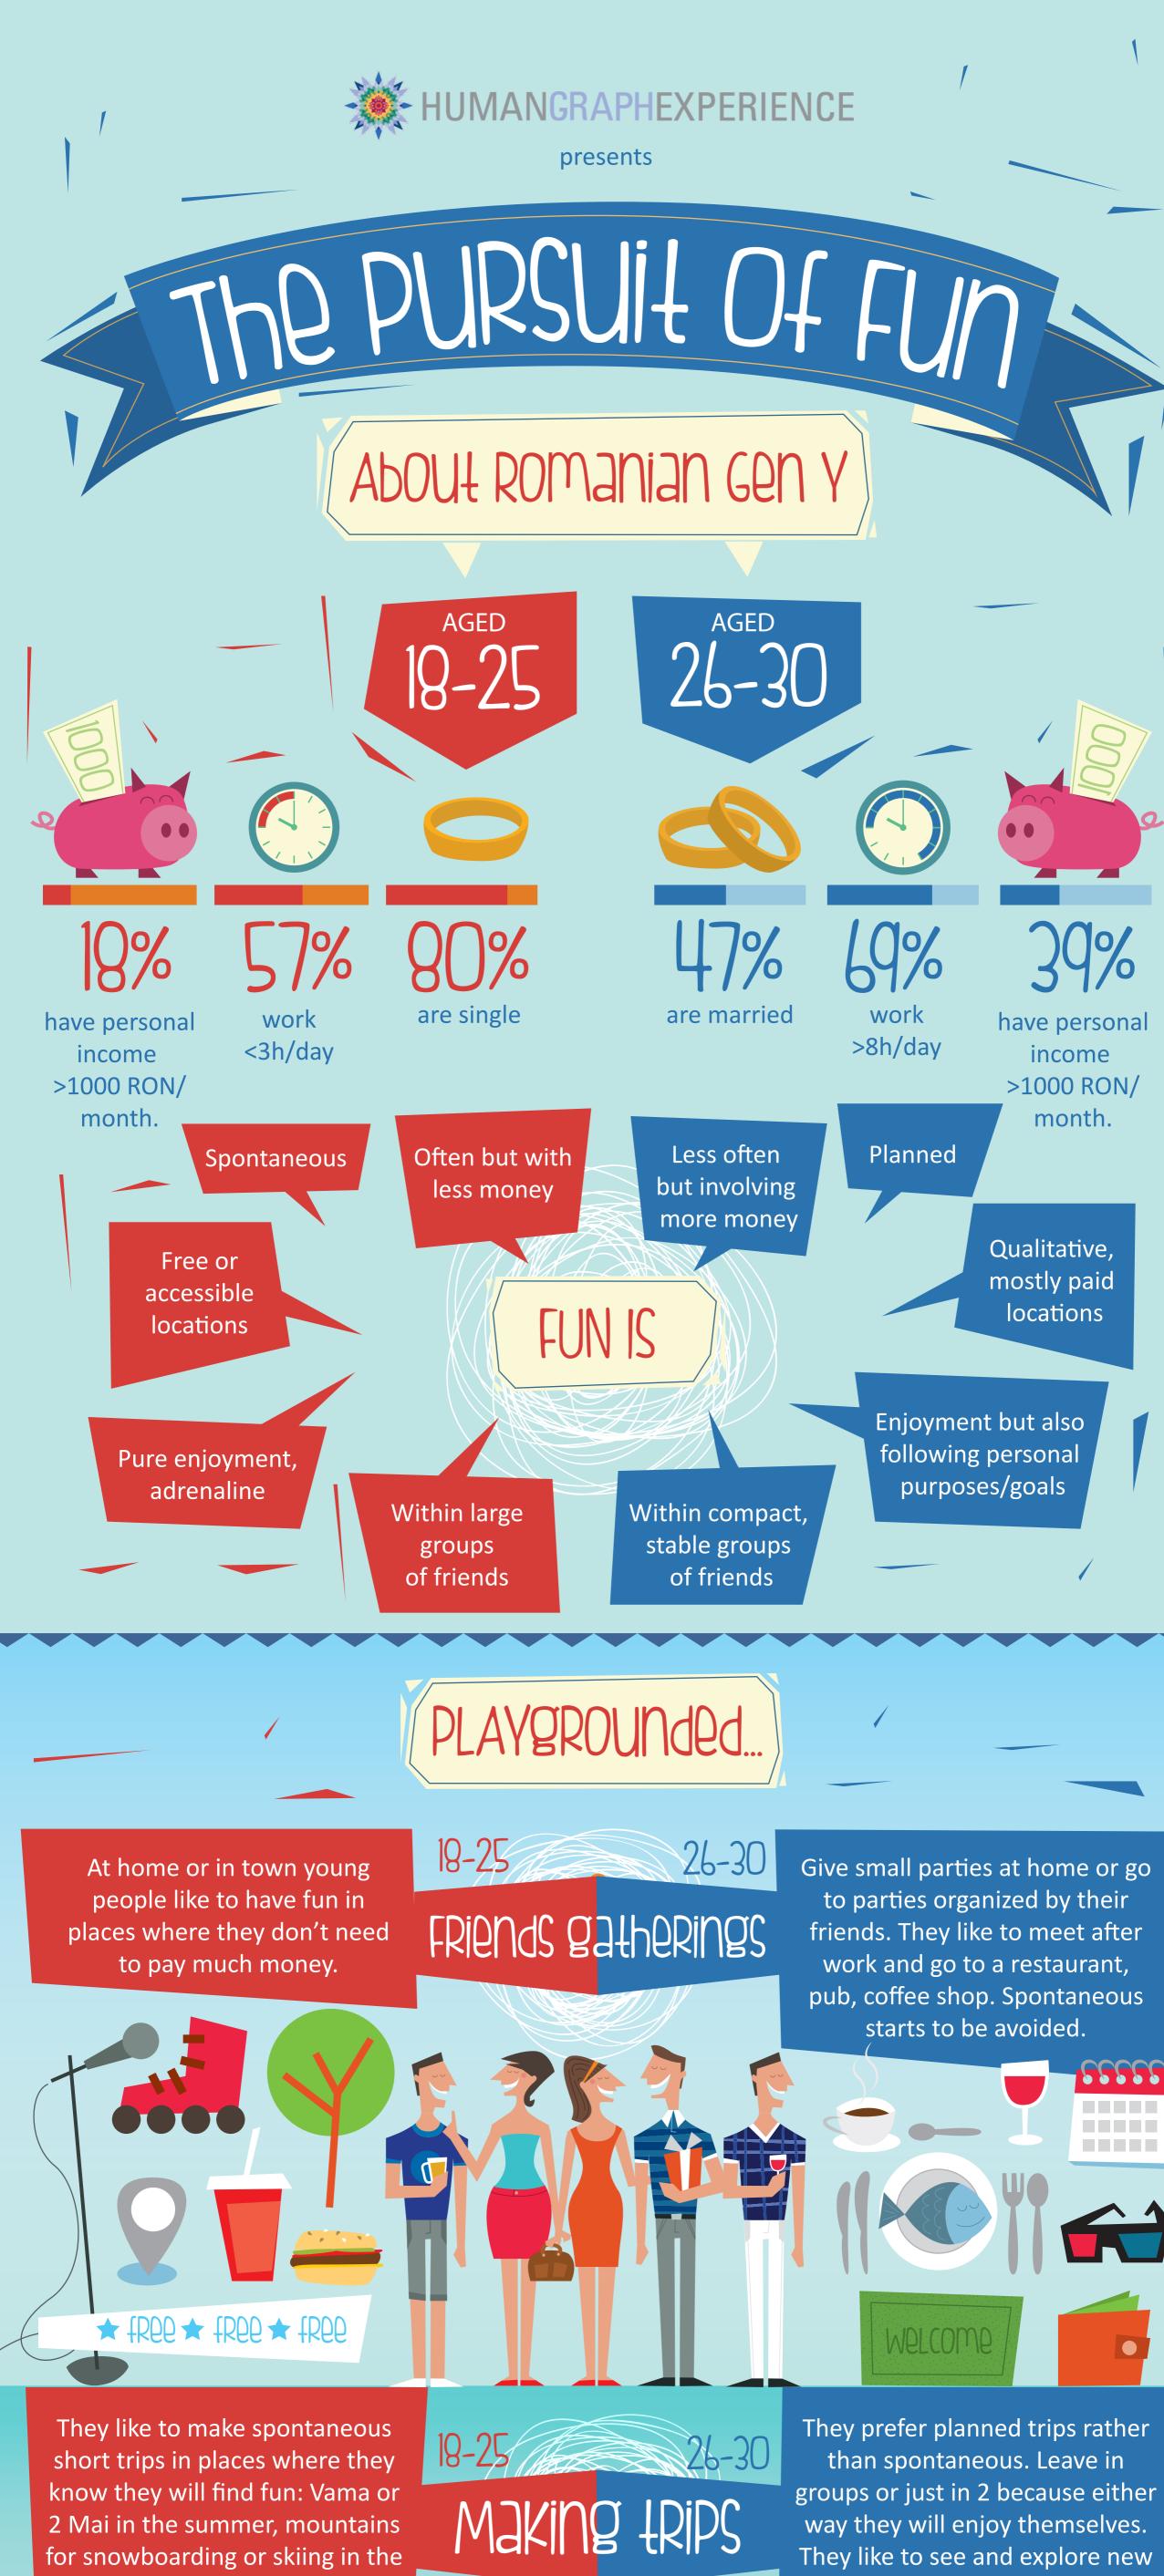

charge for entrance. 到有人种样

18-25

18-25

concerts & Events

Attend free access concerts with

local bands organized by city

halls, those organized by brands

or by students ONGs/ Unions

and by clubs with no extra

Organized by students

26-30

They attend concerts of general

acknowledged foreign bands and

statement events like Street

Delivery or Anim'est.

ONGs/ Unions or Open air festivals parades type 26-30 They support the cause, have trained for it and it would be a Marathons recognition of their efforts.